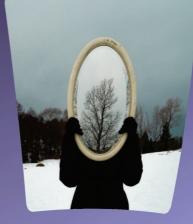

## Visit Northcliffe CRC and grab an entry form today!

- play with mirrors, reflections and reversals
- water reflections
- selfies in the mirror, twins, uncanny resemblances
- symmetries in natural or human-made objects
- digitally altered photos to fit the theme